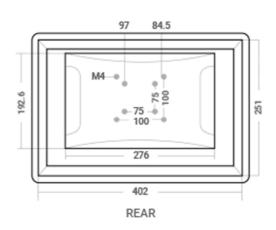

#### Installation

- Compatible with VESA
- For embedding installation
- Wall mounting

# Housing

- Dimension: 420,0x269,0x70,0 mm (16,535x10,591x2,756 in)
- Construction: Aluminum alloy enclosure, color black
- Bezel thickness 3 mm (0,118 in)