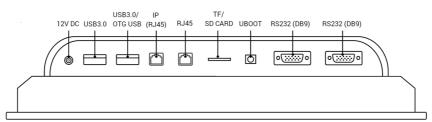

#### **Interfaces**

- IP
- TF/SD Card
- 2x RS232
- USB 3.0 and USB 3.0/OTG USB

#### Power

- Power supply: 110-240 V AC (12V DC), 50/60 Hz
- Power consumption: ≤ 30
- Power standby: ≤ 1.5 W
- Power supply adapters: EU, UK or US