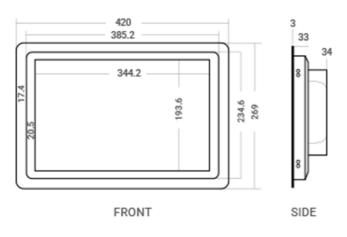

# **Display**

- Size 15,6"
- Aspect Ratio 16:9
- Resolution 1366x7681366x768
- Contrast 1000:1
- Luminance 300 nit, up to 1000 nit
- Response time 5 ms
- Active Area (mm) 344.2x193.6
- Display colors 16,7 M (8-bit)
- View angle 89/89/89
- 10-point capacitive touch screen

# Housing

- Dimension: 420,0x269,0x70,0 mm (16,535x10,591x2,756 in)
- Construction: Aluminum alloy enclosure, color black
- Bezel thickness 3 mm (0,118 in)